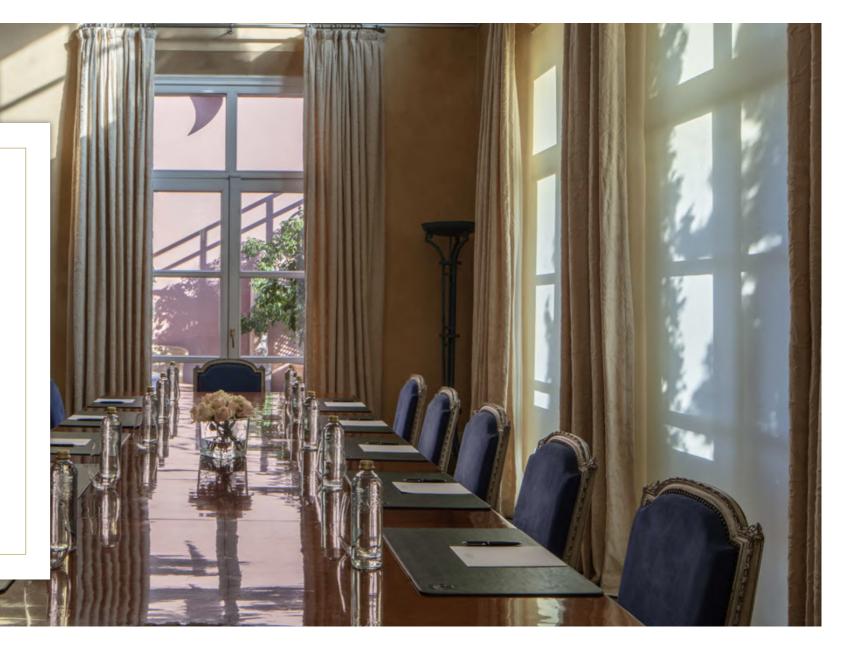

## UNIQUE VENUES

For large corporate gatherings, small creative sessions, unique incentives events, bespoke private dinners or magical weddings, Anantara Villa Padiema Palace boasts a selection of spectacular venues of differing sizes, styles and ambiances.

| MEETING<br>ROOM | AREA<br>(M <sup>2</sup> ) | DIMENSIONS<br>(in M LxWxH) | BANQUET | BOARD<br>ROOM | CLASS<br>ROOM | COCKTAIL | U-SHAPE | THEATRE | CABARET | DAYLIGH |
|-----------------|---------------------------|----------------------------|---------|---------------|---------------|----------|---------|---------|---------|---------|
| -irenze         | 125                       | 13 x 9 x 3,6               | -       | 32            | 56            | 100      | 30      | 90      | 48      | NO      |
| Pisa            | 85                        | 10 x 8,5 x 3               | -       | 16            | 28            | 60       | 20      | 44      | -       | NO      |
| Siena           | 86                        | 10 x 8,5 x 3               | -       | 16            | 28            | 60       | 20      | 44      | -       | NO      |
| Venus           | 70                        | 7 x 11 x 5,5               | 34      | 14            | -             | 20       | 12      | -       | -       | YES     |
| Amphitheatre    | 1620                      |                            | -       | -             | -             | 250      | -       | 300     | -       | YES     |
| Linares         | 566                       | 30 x 18,5 x 3,8            | 430     | -             | 260           | 660      | -       | 420     | 125     | YES     |