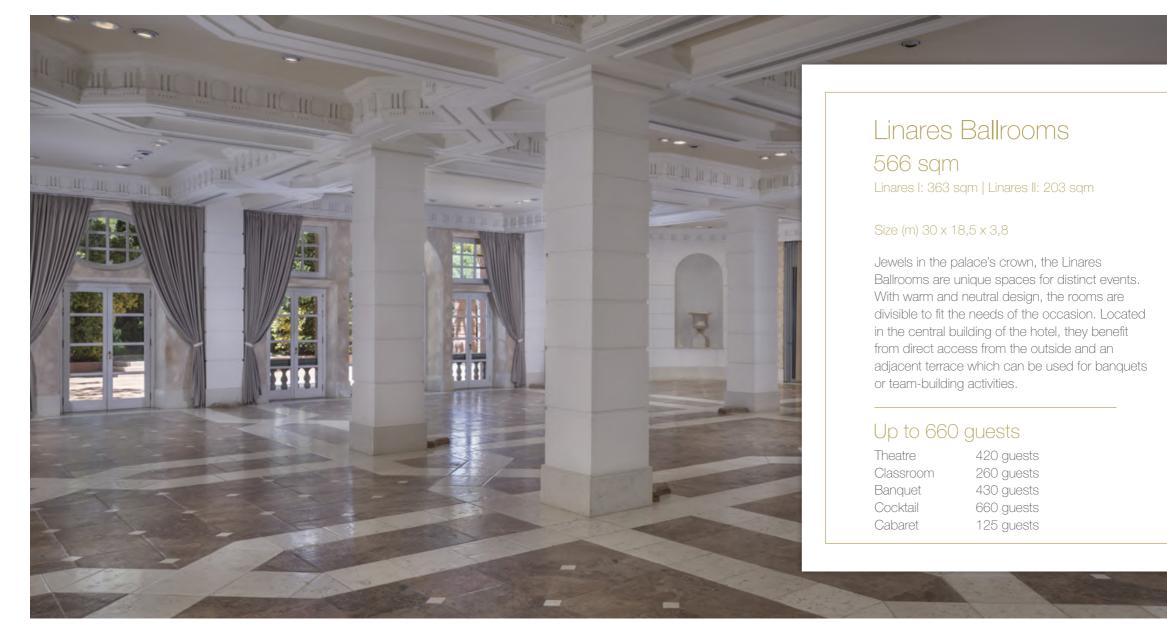

| MEETING<br>ROOM | AREA<br>(M <sup>2</sup> ) | DIMENSIONS<br>(in M LxWxH) | BANQUET | BOARD<br>ROOM | CLASS<br>ROOM | COCKTAIL | U-SHAPE | THEATRE | CABARET | DAYLIGH |
|-----------------|---------------------------|----------------------------|---------|---------------|---------------|----------|---------|---------|---------|---------|
| -irenze         | 125                       | 13 x 9 x 3,6               | -       | 32            | 56            | 100      | 30      | 90      | 48      | NO      |
| Pisa            | 85                        | 10 x 8,5 x 3               | -       | 16            | 28            | 60       | 20      | 44      | -       | NO      |
| Siena           | 86                        | 10 x 8,5 x 3               | -       | 16            | 28            | 60       | 20      | 44      | -       | NO      |
| Venus           | 70                        | 7 x 11 x 5,5               | 34      | 14            | -             | 20       | 12      | -       | -       | YES     |
| Amphitheatre    | 1620                      |                            | -       | -             | -             | 250      | -       | 300     | -       | YES     |
| Linares         | 566                       | 30 x 18,5 x 3,8            | 430     | -             | 260           | 660      | -       | 420     | 125     | YES     |