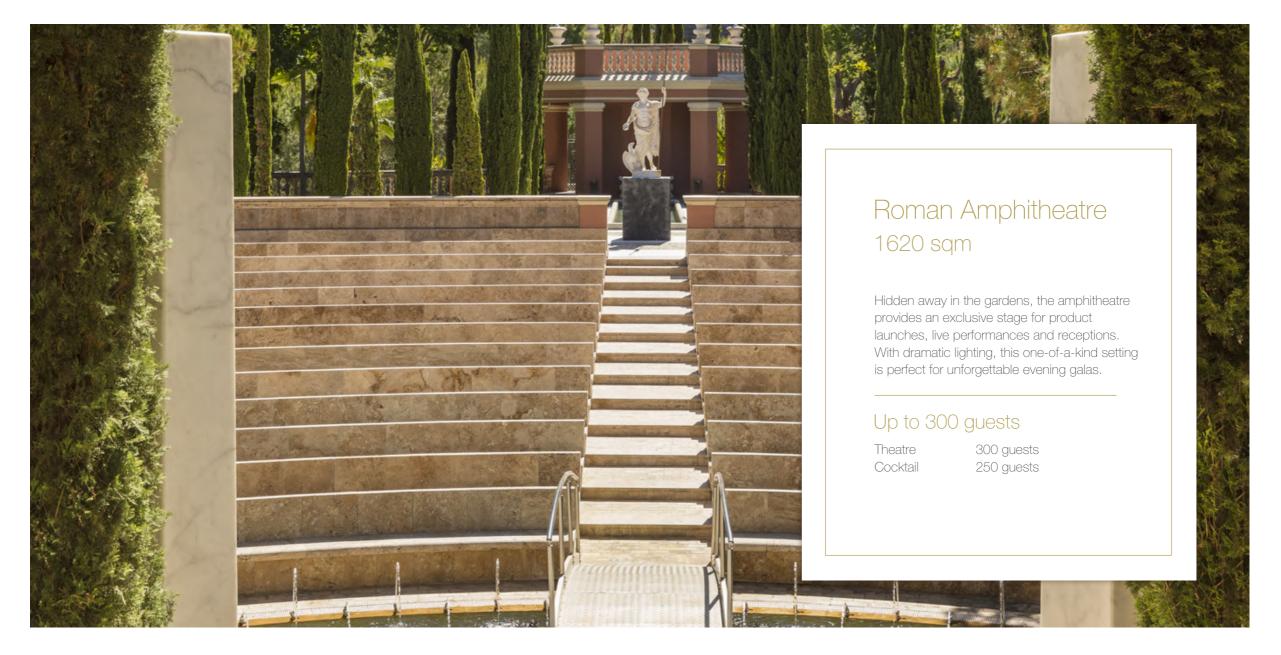

| MEETING<br>ROOM | AREA<br>(M <sup>2</sup> ) | DIMENSIONS<br>(in M LxWxH) | BANQUET | BOARD<br>ROOM | CLASS<br>ROOM | COCKTAIL | U-SHAPE | THEATRE | CABARET | DAYLIGH |
|-----------------|---------------------------|----------------------------|---------|---------------|---------------|----------|---------|---------|---------|---------|
| -irenze         | 125                       | 13 x 9 x 3,6               | -       | 32            | 56            | 100      | 30      | 90      | 48      | NO      |
| Pisa            | 85                        | 10 x 8,5 x 3               | -       | 16            | 28            | 60       | 20      | 44      | -       | NO      |
| Siena           | 86                        | 10 x 8,5 x 3               | -       | 16            | 28            | 60       | 20      | 44      | -       | NO      |
| Venus           | 70                        | 7 x 11 x 5,5               | 34      | 14            | -             | 20       | 12      | -       | -       | YES     |
| Amphitheatre    | 1620                      |                            | -       | -             | -             | 250      | -       | 300     | -       | YES     |
| Linares         | 566                       | 30 x 18,5 x 3,8            | 430     | -             | 260           | 660      | -       | 420     | 125     | YES     |