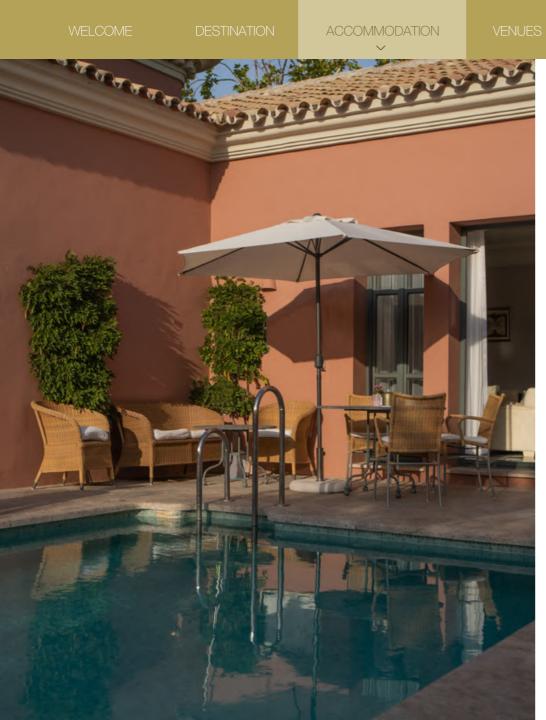

## EXPLORE THE RESORT

Distributed across two buildings, the palace features 125 rooms, suites and villas, seven restaurants and an impressive Anantara Spa. Just five minutes away are the Racquet and Beach Clubs.

## ACCOMMODATION

Find a private sanctuary amid the gardens and grand halls of a palace. Relax in sophisticated spaces tastefully embellished with works of classic art. Gaze over golf course greens, Andalusian mountains and manicured lawns from your private terrace.