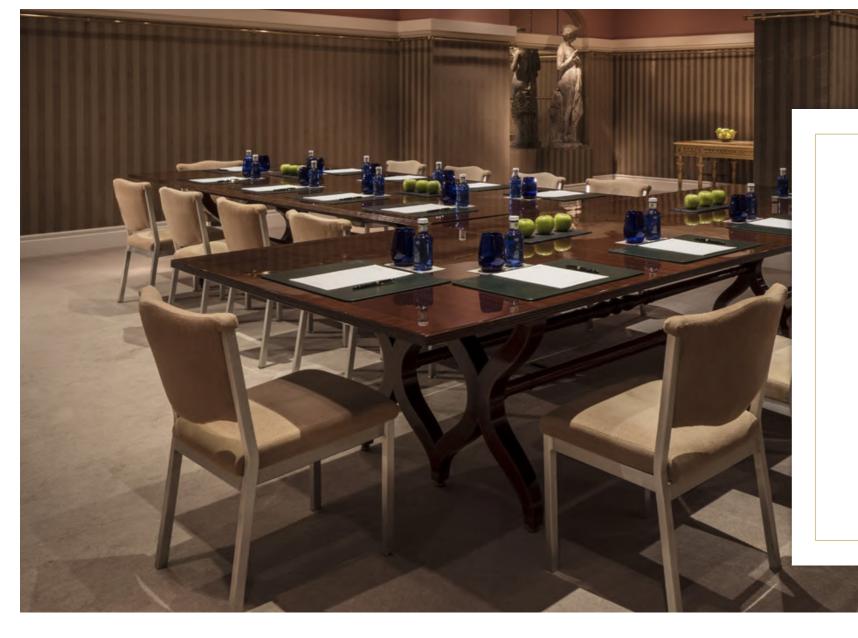

### Firenze Room 125 sqm Size (m) 13 x 9 x 3.6

Equipped with the latest multimedia technology, the Firenze Room is the ideal setting for corporate conferences and workshops for up to 100 participants.

#### Up to 100 guests

| Theatre   | 90 guests  |
|-----------|------------|
| Classroom | 56 guests  |
| U-Shape   | 30 guests  |
| Boardroom | 32 guests  |
| Cocktail  | 100 guests |
| Cabaret   | 48 Guests  |
|           |            |