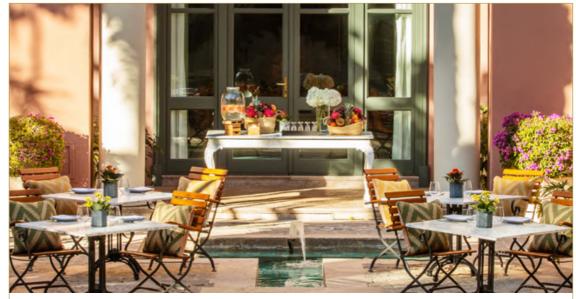

### La Loggia

Enjoy authentic cuisine from Malaga at daytime and Italian fare at night time.

Opening Hours: Every day, 7.00 am – 11.30 pm Breakfast, Snack, Lunch & Dinner. Cuisine: Mediterranean and Italian Capacity: 144

### La Pérgola

The stunning and tranquil garden oasis serving drinks and healthy dishes by the pool.

Opening Hours: Every day, 11.00 am - 7.00 pm (Kitchen from 1 pm – 5 pm) Cuisine: Light Bites Capacity: 65