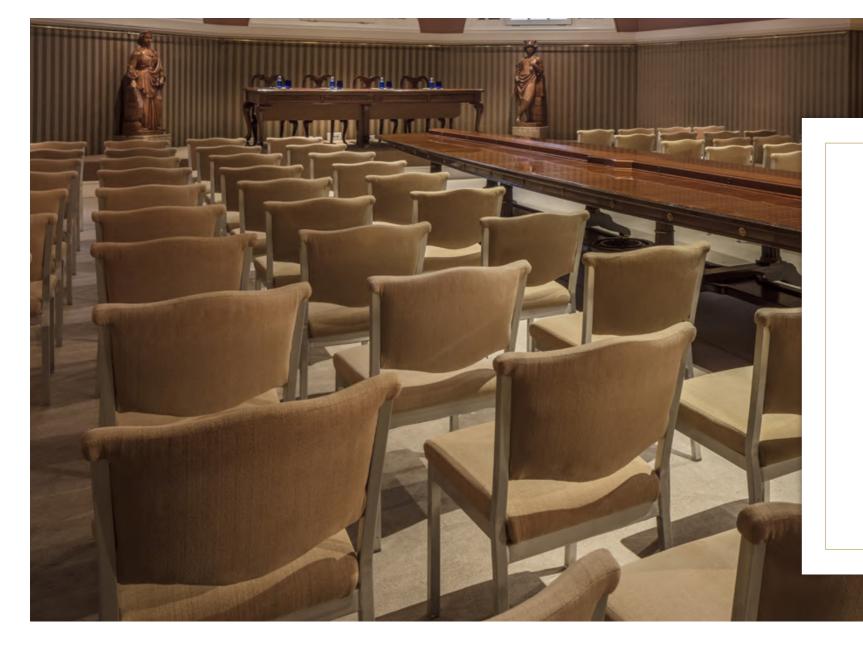

## UNIQUE VENUES

For large corporate gatherings, small creative sessions, unique incentives events, bespoke private dinners or magical weddings, Anantara Villa Padiema Palace boasts a selection of spectacular venues of differing sizes, styles and ambiances.

| MEETING<br>ROOM | AREA<br>(M <sup>2</sup> ) | DIMENSIONS<br>(in M LxWxH) | BANQUET | BOARD<br>ROOM | CLASS<br>ROOM | COCKTAIL | U-SHAPE | THEATRE | CABARET | DAYLIGH |
|-----------------|---------------------------|----------------------------|---------|---------------|---------------|----------|---------|---------|---------|---------|
| -irenze         | 125                       | 13 x 9 x 3,6               | -       | 32            | 56            | 100      | 30      | 90      | 48      | NO      |
| Pisa            | 85                        | 10 x 8,5 x 3               | -       | 16            | 28            | 60       | 20      | 44      | -       | NO      |
| Siena           | 86                        | 10 x 8,5 x 3               | -       | 16            | 28            | 60       | 20      | 44      | -       | NO      |
| Venus           | 70                        | 7 x 11 x 5,5               | 34      | 14            | -             | 20       | 12      | -       | -       | YES     |
| Amphitheatre    | 1620                      |                            | -       | -             | -             | 250      | -       | 300     | -       | YES     |
| Linares         | 566                       | 30 x 18,5 x 3,8            | 430     | -             | 260           | 660      | -       | 420     | 125     | YES     |