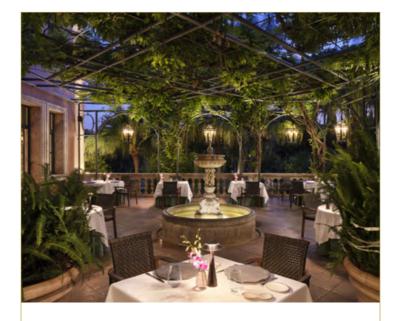

#### La Veranda

The elegant dining experience serving the most exquisite classic recipes and guests' all-time favorites from 20 years ago.

Opening Hours: Friday to Tuesday, 7.00 pm – 11.00 pm Cuisine: Fine Dining Capacity: 116