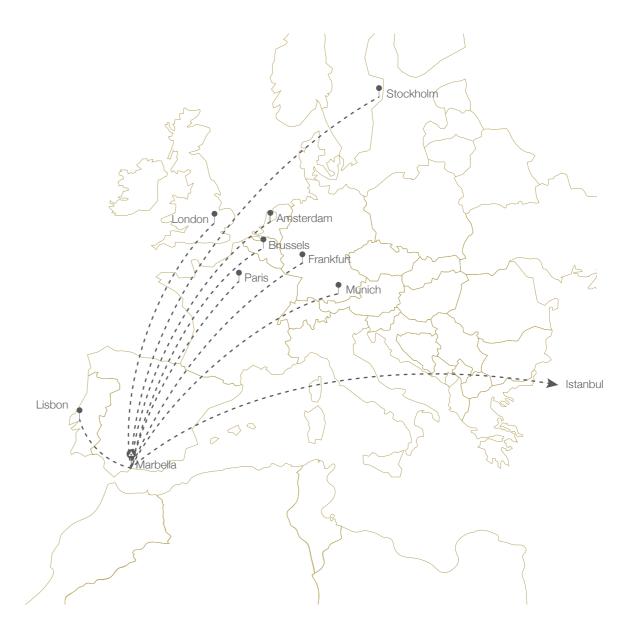

## INTERNATIONAL TRAVEL MAP

 $\sim$ 

| CITY                    | FLIGHTS<br>PER WEEK | TRAVEL<br>TIME |
|-------------------------|---------------------|----------------|
| LONDON - UK             | 182                 | 2 H 50         |
| PARIS - FRANCE          | 79                  | 2 H 36         |
| AMSTERDAM - NETHERLANDS | 65                  | 3 H 07         |
| BRUSSELS - BELGIUM      | 42                  | 2 H 52         |
| STOCKHOLM - SWEDEN      | 49                  | 4 H 13         |
| ISTANBUL - TURKEY       | 12                  | 4 H 05         |
| MUNICH - GERMANY        | 12                  | 2 H 55         |
| FRANKFURT - GERMANY     | 28                  | 3 H            |
| LISBON - PORTUGAL       | 77                  | 1 H 20         |