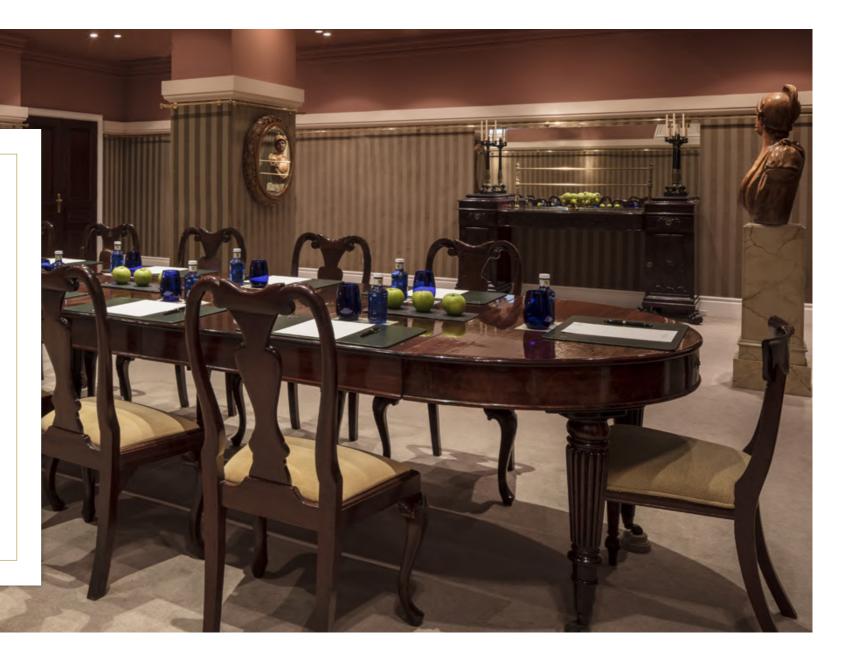

### Venus Room & Terrace 70 sqm Size (m) 7 x 11 x 5.5

With natural light streaming through French doors and its own collection of classic art, the Venus Room is designed to impress clients. Hold distinctive meetings followed by lunch out on the terrace.

#### Up to 34 guests

| U-Shape   | 12 guests |
|-----------|-----------|
| Boardroom | 14 guests |
| Banquet   | 34 guests |
| Cocktail  | 20 guests |

NCES <u>EX</u>

SUSTAINABILITY