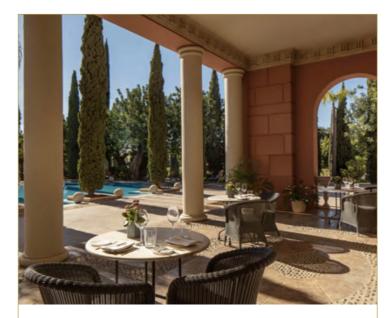

## DINING

**Indulge in a sublime gastronomy and extraordinary venues.** Mediterranean gastronomy, outstanding local seafood and seasonal produce offer up a world of exquisite flavor in breathtaking indoor and outdoor venues.

### La Loggia

Enjoy authentic cuisine from Malaga at daytime and Italian fare at night time.

Opening Hours: Every day, 7.00 am – 11.30 pm Breakfast, Snack, Lunch & Dinner. Cuisine: Mediterranean and Italian Capacity: 144