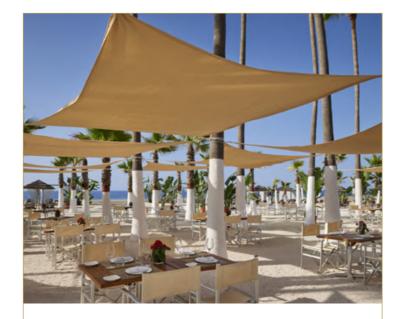

### By The Sea Beach Club

Delightful grilled seafood in the shade of swaying palms and with the most refreshing cocktails.

Opening Hours: Summer season, 1.00 am – 19.00 pm Cuisine: Mediterranean Capacity: 170